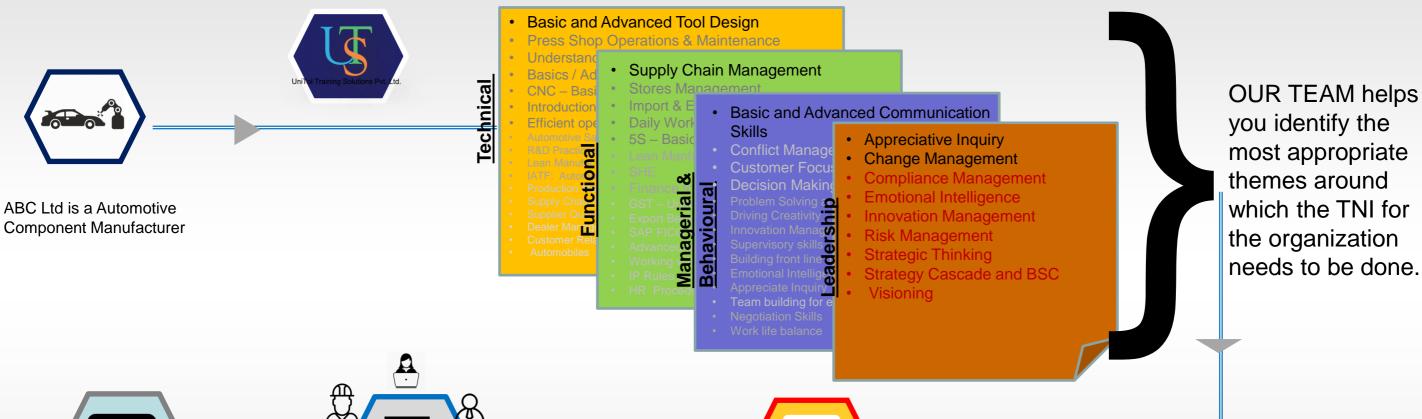

#### TNA Services from UniTol – How it Works

you identify the most appropriate themes around which the TNI for the organization needs to be done.

Employee, Managers, and UTS monitors and provides the HR provide their inputs the required support to all on app. accessible devices constituents

Work flows are configured based on ABC needs. Eg. Does the Manager fist give his team needs or doe the team give the needs which are ratified by the manager or only the manager determines the teams training needs etc.