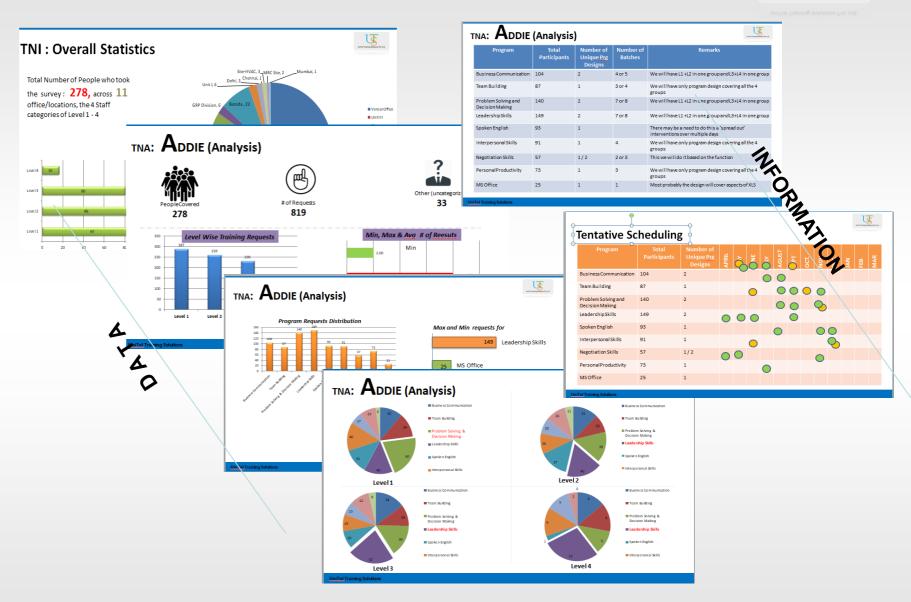

#### Outcome of the TNI – Data to Information

Leveraging on our IT platform, our team will help you collate and present the TNI data in a manner which will help you to immediately actionize on the same

#### **Beyond the Report**

UniTol, is a comprehensive Solutions Provider in the Training Space. After you TNA, we could partner with you to effectively ensure the successful roll out of the same

We provide you with complete TRAINING PROGRAM DESIGN + TRAINER IDENTIFICATION + TRAINING VENUE SELECTION so that your team doesnot have to invest its time and efforts to ensure successful delivery of your training needs